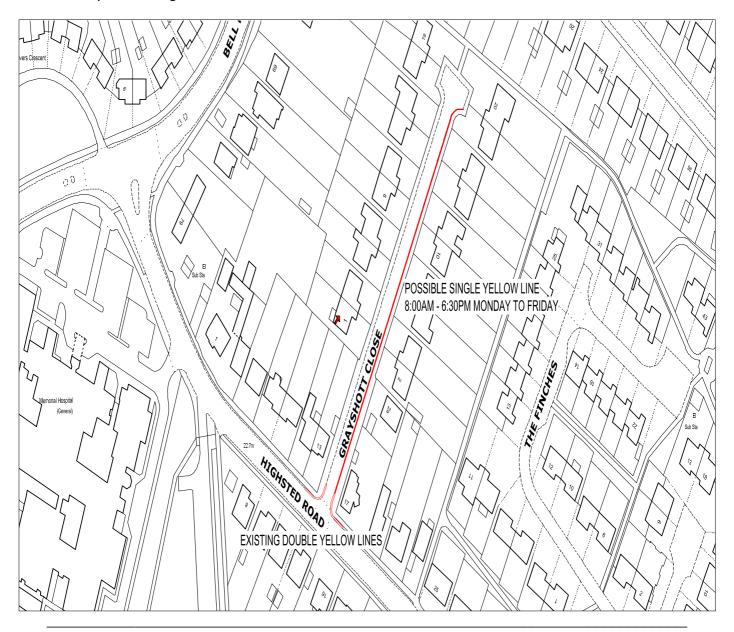

## **Proposed Single Yellow Line Grayshott Close, Sittingbourne**

A request has been received from several residents of Grayshott Close in Sittingbourne for a single yellow line to be installed on the even side of the road to prevent parking on both sides of the close during the daytime on Monday to Friday.

It has been reported that some larger vehicles, such as refuse freighters, are experiencing problems negotiating these parked vehicles, and it is therefore proposed to introduce a single yellow line with a restriction between 8am and 6:30pm Monday to Friday.

## Plan of Proposed Single Yellow Line